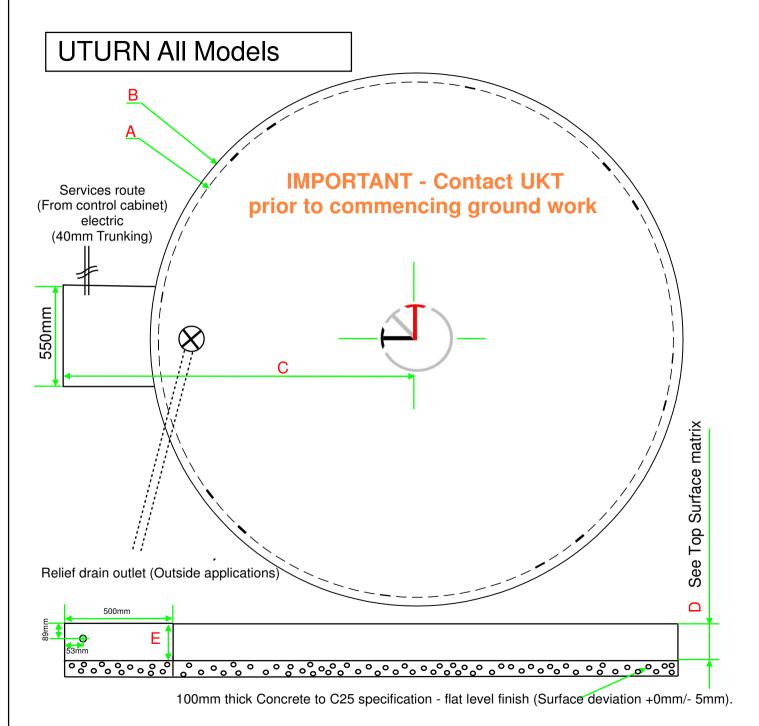

|   |   | 3800 | 4100 | 4500 | 5000 | 6000 |
|---|---|------|------|------|------|------|
| Α |   | 3800 | 4100 | 4500 | 5000 | 6000 |
| В | _ | 4100 | 4400 | 4800 | 5300 | 6300 |
| С |   | 2400 | 2550 | 2750 | 3000 | 3500 |

| Top Surface         | D   | Е   |
|---------------------|-----|-----|
| Steel Chequer Plate | 179 | 179 |
| Ali Chequer plate   | 182 | 182 |
| Bound Gravel(20mm)  | 200 | 200 |
| Bonded Gravel       | 180 | 180 |
| 18mm Ply/MDF        | 194 | 194 |
| SMA25 Tarmac        | 233 | 233 |
| Block Paving (50mm) | 233 | 233 |

## KEY

A = Turntable Diameter

B = Main Pit Diameter (Prior to back fill)

C = Centre to motor housing

D = Depth of main Pit

E = Depth of motor housing Pit

Clearance gap from turntable to pit edge 12mm

Designed by Checked by Approved by Date:
D.Spratt N. Reeve N.Spratt 1/2/2013

Rev 5

TURNTABLE - GROUNDWORK

Drawing No: GW005